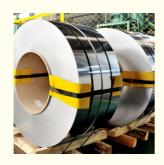

# More Images

#### Specification

| Name        | Stainless Steel Coil / Strips                                                                                                                                                                                                                                                                                                                                                                                                                                                                    |
|-------------|--------------------------------------------------------------------------------------------------------------------------------------------------------------------------------------------------------------------------------------------------------------------------------------------------------------------------------------------------------------------------------------------------------------------------------------------------------------------------------------------------|
| Certificate | SGS,ISO                                                                                                                                                                                                                                                                                                                                                                                                                                                                                          |
| Surface     | 2B,BA(bright annealed) NO.1 NO.2 NO.3 NO.4,8K HL(Hair Line) PVC                                                                                                                                                                                                                                                                                                                                                                                                                                  |
| Thickness   | 0.15-6mm                                                                                                                                                                                                                                                                                                                                                                                                                                                                                         |
| Width       | 24-2000mm                                                                                                                                                                                                                                                                                                                                                                                                                                                                                        |
| Standard    | ASME, ASTM, EN, BS, GB, DIN, JIS etc                                                                                                                                                                                                                                                                                                                                                                                                                                                             |
| Material    | mainly201, 202, 304, 304L, 304H, 316, 316L,316Ti,2205, 330, 630, 660, 409L, 321, 310S, 410, 416, 410S, 430, 347H, 2Cr13, 3Cr13 etc 300series:301,302,303,304,304L,309,309s,310,310S,316,316L,316Ti,317L,321,347 200series:201,202,202cu,204 400series:409,409L,410,420,430,431,439,440,441,444 Others:2205,2507,2906,330,660,630,631,17-4ph,17-7ph, S318039 904L,etc Duplex stainless steel:S22053,S25073,S22253,S31803,S32205,S32304 Special Stainless Steel:904L,347/347H,317/317L,316Ti,254Mo |
| Length      | 1-6m or as required                                                                                                                                                                                                                                                                                                                                                                                                                                                                              |
| Feature     | Good shaping capability, weld bending capability, high thermal conductivity, low thermal expansion                                                                                                                                                                                                                                                                                                                                                                                               |
| Shipment    | Within 10-15 workdays,25-30days when the quality beyond 1000tons                                                                                                                                                                                                                                                                                                                                                                                                                                 |
|             |                                                                                                                                                                                                                                                                                                                                                                                                                                                                                                  |