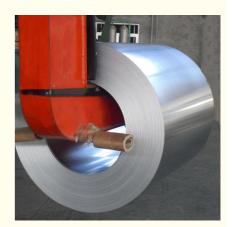

# More Images

#### Specification

| Name        | Stainless Steel Coil / Strips                                                                                                                                                                                                                                                                                                                                                                                                                                                                    |
|-------------|--------------------------------------------------------------------------------------------------------------------------------------------------------------------------------------------------------------------------------------------------------------------------------------------------------------------------------------------------------------------------------------------------------------------------------------------------------------------------------------------------|
| Certificate | SGS,ISO                                                                                                                                                                                                                                                                                                                                                                                                                                                                                          |
| Surface     | 2B,BA(bright annealed) NO.1 NO.2 NO.3 NO.4,8K HL(Hair Line) PVC                                                                                                                                                                                                                                                                                                                                                                                                                                  |
| Thickness   | 0.15-6mm                                                                                                                                                                                                                                                                                                                                                                                                                                                                                         |
| Width       | 24-2000mm                                                                                                                                                                                                                                                                                                                                                                                                                                                                                        |
| Standard    | ASME, ASTM, EN, BS, GB, DIN, JIS etc                                                                                                                                                                                                                                                                                                                                                                                                                                                             |
| Material    | mainly201, 202, 304, 304L, 304H, 316, 316L,316Ti,2205, 330, 630, 660, 409L, 321, 310S, 410, 416, 410S, 430, 347H, 2Cr13, 3Cr13 etc 300series:301,302,303,304,304L,309,309s,310,310S,316,316L,316Ti,317L,321,347 200series:201,202,202cu,204 400series:409,409L,410,420,430,431,439,440,441,444 Others:2205,2507,2906,330,660,630,631,17-4ph,17-7ph, S318039 904L,etc Duplex stainless steel:S22053,S25073,S22253,S31803,S32205,S32304 Special Stainless Steel:904L,347/347H,317/317L,316Ti,254Mo |
| Length      | 1-6m or as required                                                                                                                                                                                                                                                                                                                                                                                                                                                                              |
| Feature     | Good shaping capability, weld bending capability, high thermal conductivity, low thermal expansion                                                                                                                                                                                                                                                                                                                                                                                               |
| Shipment    | Within 10-15 workdays,25-30days when the quality beyond 1000tons                                                                                                                                                                                                                                                                                                                                                                                                                                 |
|             |                                                                                                                                                                                                                                                                                                                                                                                                                                                                                                  |