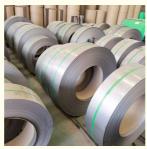

Coils 420 430 904L

# **Basic Information**

Place of Origin: wuxi
Brand Name: tai-steel
Certification: ISO9001
Model Number: TAI-3
Minimum Order Quantity: 10 Tons

• Price: \$750.00/Tons 10-999 Tons

Packaging Details: Wooden pallet ,Wooden box or according to

customer's request

Delivery Time: 8-14 daysPayment Terms: L/C, T/T

Supply Ability: 20000 Ton/Tons per Month



# **Product Specification**

• Payment: L/C,T/T

Grade: 200 Series/300 Series/400 Series
 Standard: JIS, AISI, ASTM, GB, DIN, EN, Etc.
 Processing Service: Bending, Welding, Decoiling, Punching,

Cutting

Key Word: Stainless Steel Coil

• Technique: Cold Rolled, Cold Rolled Hot Rolled

Highlight: ASME Stainless Steel Coils,

300S 410S Stainless Steel Sheet Coils, 430 Stainless Steel Coils 400 Series



# More Images





# **Product Description**

## How big is a coil of steel?

A flat rolled steel coil is a type of metal sheet wound into rolls, the width of which is larger than the thickness. Our flat rolled steel coils at Hascall Steel Company specifically have widths of ½ inch to 72 inches, with thickness ranging from 0.010 to 0.325.

#### Specification

| Name        | Stainless Steel Coil / Strips