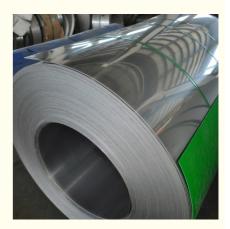

# More Images

#### Specification

| Name        | Stainless Steel Coil / Strips                                                                                                                                                                                                                                                                                                                                                                                                                                                                    |
|-------------|--------------------------------------------------------------------------------------------------------------------------------------------------------------------------------------------------------------------------------------------------------------------------------------------------------------------------------------------------------------------------------------------------------------------------------------------------------------------------------------------------|
| Certificate | SGS,ISO                                                                                                                                                                                                                                                                                                                                                                                                                                                                                          |
| Surface     | 2B,BA(bright annealed) NO.1 NO.2 NO.3 NO.4,8K HL(Hair Line) PVC                                                                                                                                                                                                                                                                                                                                                                                                                                  |
| Thickness   | 0.15-6mm                                                                                                                                                                                                                                                                                                                                                                                                                                                                                         |
| Width       | 24-2000mm                                                                                                                                                                                                                                                                                                                                                                                                                                                                                        |
| Standard    | ASME, ASTM, EN, BS, GB, DIN, JIS etc                                                                                                                                                                                                                                                                                                                                                                                                                                                             |
| Material    | mainly201, 202, 304, 304L, 304H, 316, 316L,316Ti,2205, 330, 630, 660, 409L, 321, 310S, 410, 416, 410S, 430, 347H, 2Cr13, 3Cr13 etc 300series:301,302,303,304,304L,309,309s,310,310S,316,316L,316Ti,317L,321,347 200series:201,202,202cu,204 400series:409,409L,410,420,430,431,439,440,441,444 Others:2205,2507,2906,330,660,630,631,17-4ph,17-7ph, S318039 904L,etc Duplex stainless steel:S22053,S25073,S22253,S31803,S32205,S32304 Special Stainless Steel:904L,347/347H,317/317L,316Ti,254Mo |
| Length      | 1-6m or as required                                                                                                                                                                                                                                                                                                                                                                                                                                                                              |
| Feature     | Good shaping capability, weld bending capability, high thermal conductivity, low thermal expansion                                                                                                                                                                                                                                                                                                                                                                                               |
| Shipment    | Within 10-15 workdays,25-30days when the quality beyond 1000tons                                                                                                                                                                                                                                                                                                                                                                                                                                 |
|             |                                                                                                                                                                                                                                                                                                                                                                                                                                                                                                  |