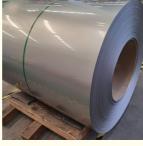

# 20mm Ss 304 Stainless Steel Coil Bright Annealed Duplex Steel

### **Product Specification**

• Edge: Mill Edge Slit Edge

Grade: 200 Series/300 Series/400 Series

. Key Word: Stainless Steel Coil

Bending, Welding, Decoiling, Punching, • Processing Service:

Cutting

Length: Customer's Request

• Technique: Cold Rolled, Cold Rolled Hot Rolled · Highlight: bright annealed duplex steel coil,

20mm ss 304 stainless steel coil,

ISO9001 ss 304 stainless steel coil