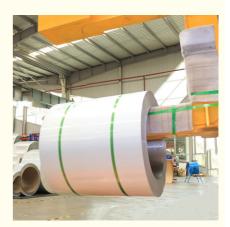

# 20mm Ss 304 Stainless Steel Coil Bright Annealed Duplex Steel

### **Product Specification**

• Edge: Mill Edge Slit Edge

Grade: 200 Series/300 Series/400 Series

. Key Word: Stainless Steel Coil

Bending, Welding, Decoiling, Punching, • Processing Service:

Cutting

Length: Customer's Request

• Technique: Cold Rolled, Cold Rolled Hot Rolled · Highlight: bright annealed duplex steel coil,

20mm ss 304 stainless steel coil,

ISO9001 ss 304 stainless steel coil