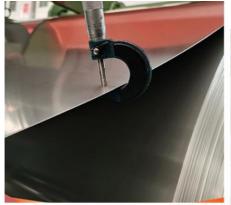

# 20mm Ss 304 Stainless Steel Coil Bright Annealed Duplex Steel

• Technique: Cold Rolled, Cold Rolled Hot Rolled · Highlight: bright annealed duplex steel coil,

20mm ss 304 stainless steel coil,

ISO9001 ss 304 stainless steel coil