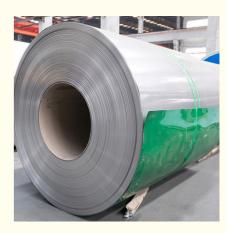

# 20mm Ss 304 Stainless Steel Coil Bright Annealed Duplex Steel

### **Product Specification**

• Edge: Mill Edge Slit Edge

Grade: 200 Series/300 Series/400 Series

. Key Word: Stainless Steel Coil

Bending, Welding, Decoiling, Punching, • Processing Service:

Cutting

Length: Customer's Request

• Technique: Cold Rolled, Cold Rolled Hot Rolled · Highlight: bright annealed duplex steel coil,

20mm ss 304 stainless steel coil,

ISO9001 ss 304 stainless steel coil